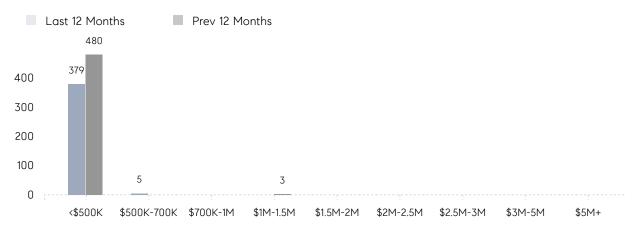

| AVERAGE SOLD PRICE | \$380,125 | \$264,930 | 43%       |
|                | # OF CONTRACTS     | 31        | 39        | -21%      |
|                | NEW LISTINGS       | 28        | 37        | -24%      |
| Condo/Co-op/TH | AVERAGE DOM        | 86        | 43        | 100%      |
|                | % OF ASKING PRICE  | 103%      | 95%       |           |
|                | AVERAGE SOLD PRICE | \$149,375 | \$177,143 | -16%      |
|                | # OF CONTRACTS     | 7         | 4         | 75%       |
|                | NEW LISTINGS       | 11        | 4         | 175%      |
|                |                    |           |           |           |

## East Orange

OCTOBER 2021

#### Monthly Inventory



#### Contracts By Price Range



#### Listings By Price Range



# COMPASS



Compass makes no representations or warranties, express or implied, with respect to future market conditions or prices of residential product at the time the subject property or any competitive property is complete and ready for occupancy or with respect to any report, study, finding, recommendation or other information provided by Compass herein. Moreover, no warranty, express or implied, is made or should be assumed regarding the accuracy, adequacy, completeness, legality, reliability, merchantability or fitness for a particular purpose of any information, in part or whole, contained herein. All material is presented with the understanding that Compass shall not be deemed to provide legal, accounting or other professional services. This is not intended to solicit the purch