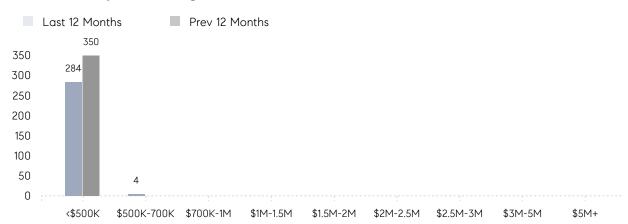

| 100%      |           |
|                | AVERAGE SOLD PRICE | \$380,125 | \$264,930 | 43%       |
|                | # OF CONTRACTS     | 31        | 39        | -21%      |
|                | NEW LISTINGS       | 28        | 37        | -24%      |
| Condo/Co-op/TH | AVERAGE DOM        | 86        | 43        | 100%      |
|                | % OF ASKING PRICE  | 103%      | 95%       |           |
|                | AVERAGE SOLD PRICE | \$149,375 | \$177,143 | -16%      |
|                | # OF CONTRACTS     | 7         | 4         | 75%       |
|                | NEW LISTINGS       | 11        | 4         | 175%      |
|                |                    |           |           |           |

## East Orange

OCTOBER 2021

#### Monthly Inventory



#### Contracts By Price Range



#### Listings By Price Range



# COMPASS



Compass makes no representations or warranties, express or implied, with respect to future market conditions or prices of residential product at the time the subject property or any competitive property is complete and ready for occupancy or with respect to any report, study, finding, recommendation or other information provided by Compass herein. Moreover, no warranty, express or implied, is made or should be assumed regarding the accuracy, adequacy, completeness, legality, reliability, merchantability or fitness for a particular purpose of any information, in part or whole, contained herein. All material is presented with the understanding that Compass shall not be deemed to provide legal, accounting or other professional services. This is n