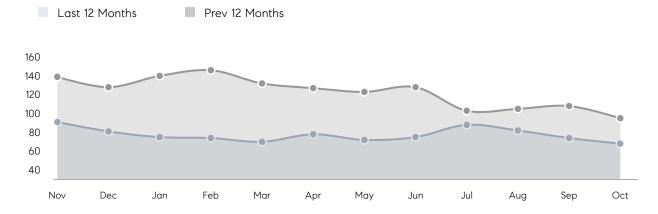

| % OF ASKING PRICE  | 104%      | 100%      |           |
|                | AVERAGE SOLD PRICE | \$380,125 | \$264,930 | 43%       |
|                | # OF CONTRACTS     | 31        | 39        | -21%      |
|                | NEW LISTINGS       | 28        | 37        | -24%      |
| Condo/Co-op/TH | AVERAGE DOM        | 86        | 43        | 100%      |
|                | % OF ASKING PRICE  | 103%      | 95%       |           |
|                | AVERAGE SOLD PRICE | \$149,375 | \$177,143 | -16%      |
|                | # OF CONTRACTS     | 7         | 4         | 75%       |
|                | NEW LISTINGS       | 11        | 4         | 175%      |
|                |                    |           |           |           |

## East Orange

OCTOBER 2021

#### Monthly Inventory



#### Contracts By Price Range



#### Listings By Price Range



# COMPASS



Compass makes no representations or warranties, express or implied, with respect to future market conditions or prices of residential product at the time the subject property or any competitive property is complete and ready for occupancy or with respect to any report, study, finding, recommendation or other information provided by Compass herein. Moreover, no warranty, express or implied, is made or should be assumed regarding the accuracy, adequacy, completeness, legality, reliability, merchantability or fitness for a particular purpose of any information, in part or whole, contained herein. All material is presented with the understanding that Compass shall not be deemed to provide legal, accounting or other